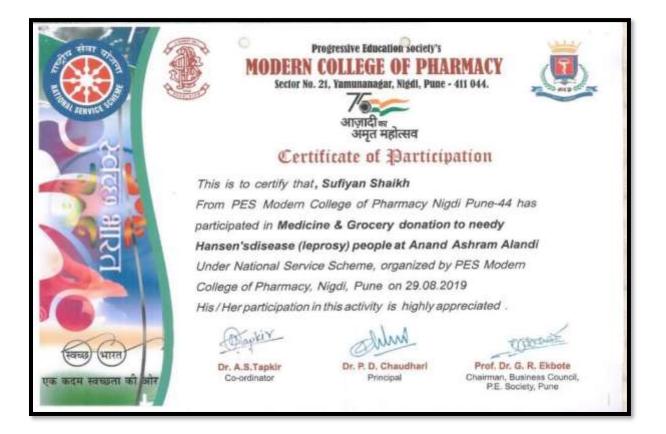

4. Medicine & Grocery donation to needy Hansen's disease (leprosy) people (Sample certificate)