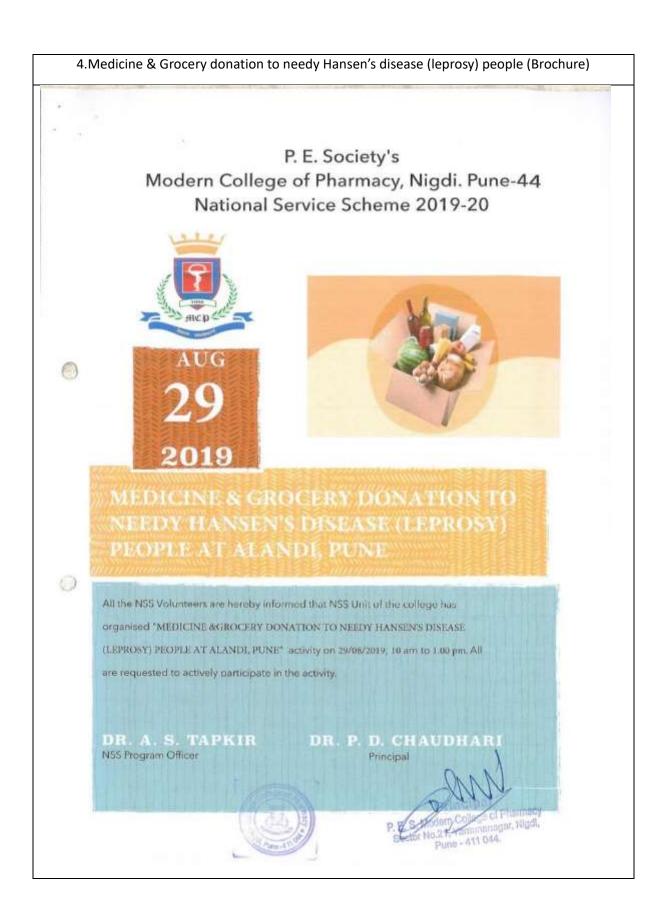

## 4. Medicine & Grocery donation to needy Hansen's disease (leprosy) people (Notice)

P. E. Society's Modern College of Pharmacy, Nigdi, Pune-44

Date: 25/08/2019

## NOTICE

All the students of B.Pharm, Pharm D & M.Pharm are hereby informed that NSS Unit of the college has organised "Medicine & Grocery donation to needy Hansens disease (leprosy) people" activity at Anand Ashram Alandi on 29.08.2019 at 10:00 arm to 1:00 pm. All are informed to participate in the activity.